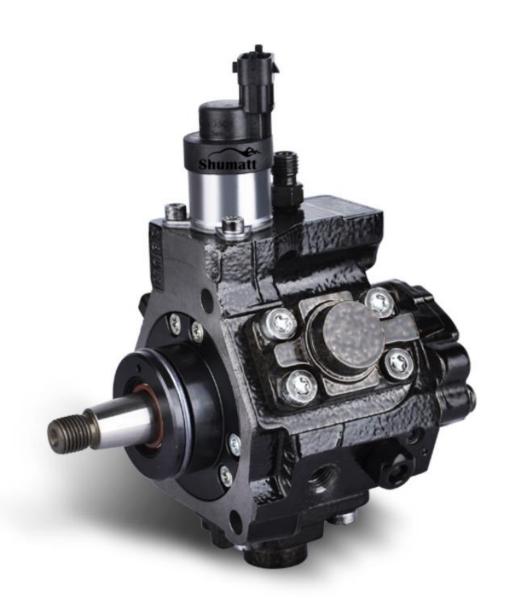

## 0445020070 Fuel Pump CP1H3 Series Technical File

SKU1: Z1L30445020070

SKU2: L3B20445020070Z