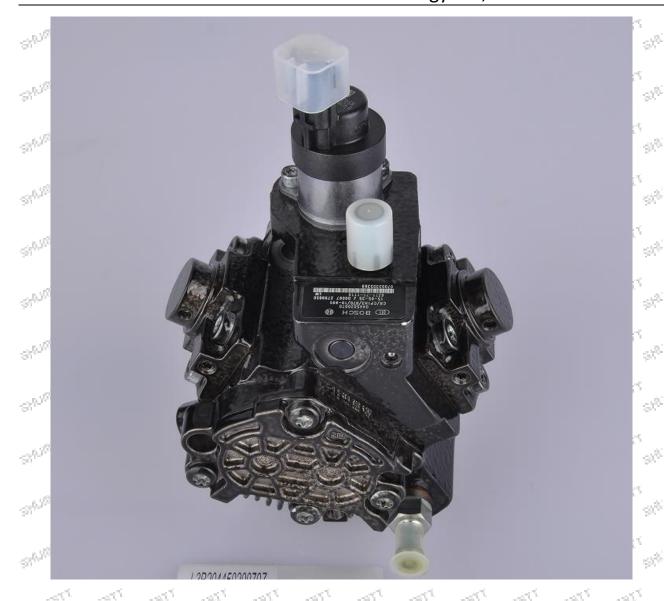

## 0445020070 Fuel Pump CP1H3 Series Technical File

SKU1: Z1L30445020070

SKU2: L3B20445020070Z

## 0445020070 Fuel Pump CP1H3 Series Technical File