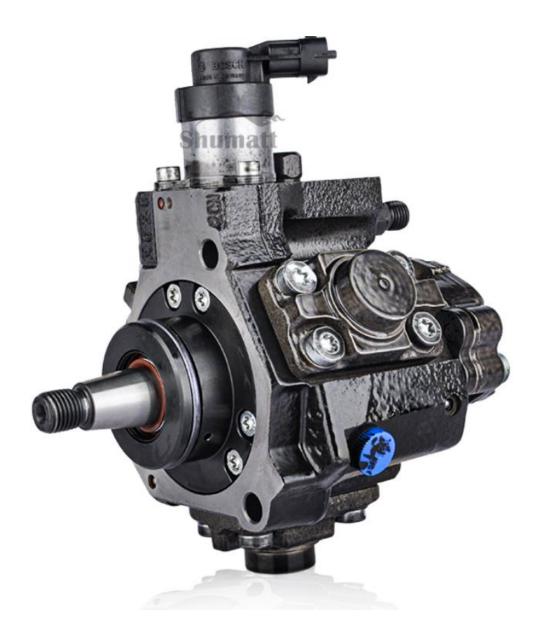

## 0445020083 Fuel Pump CP1H3 Series Technical File

SKU1: Z1W20445020083

SKU2: L30000B2B020083

SHUMATT

0445020083 Fuel Pump CP1H3 Series Technical File

#### 1.3. 0445020083 Fuel Pump Parameter

Adaptation System: Common Rail System Fuel Pump Series: CR/CP1H3/L85/10-789S Fuel Pump Type: High Pressure Pump,CR System Fuel pump pressure: 1,600.0 bar