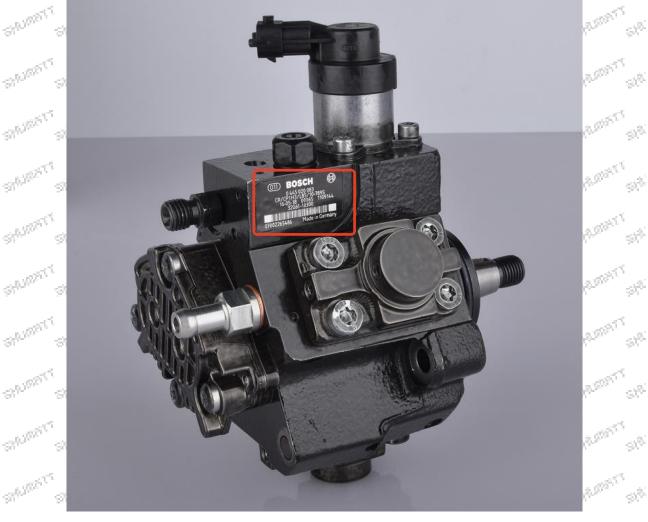

#### 1.3. 0445020083 Fuel Pump Parameter

Adaptation System: Common Rail System Fuel Pump Series: CR/CP1H3/L85/10-789S Fuel Pump Type: High Pressure Pump,CR System Fuel pump pressure: 1,600.0 bar

#### 1.10. 0445020083 Fuel Pump Manufacturer

 $ca^{h,p_{n}}$ 

Fuel Pump Manufacturer: Shenzhen Shumatt Technology Co., Ltd