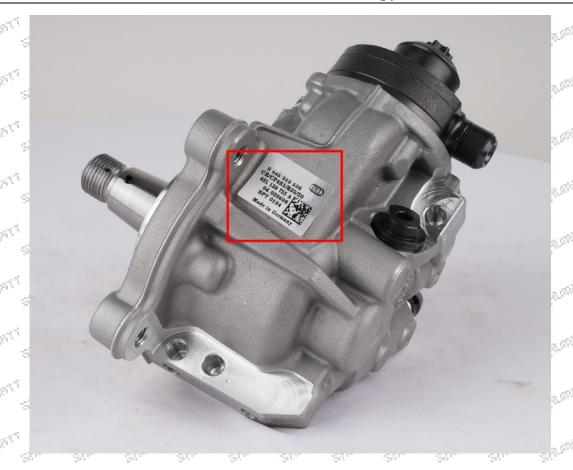

## 0445010508 Fuel Pump CP4S1 Series Technical File

SKU1: Y3W20445010508

SKU2: XX000B2B010508B