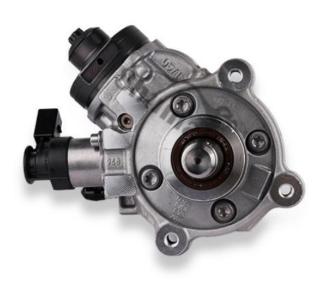

## 0445010508 Fuel Pump CP4S1 Series Technical File

SKU1: Y3W20445010508

SKU2: XX000B2B010508B