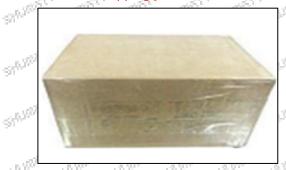

#### 3.7. 0445010516 Fuel Pump Packing

**Domestic Express Packaging:** Usually wrapped in waterproof scotch tape, such as picture No. 1.

International Express Packaging: Wrapped with waterproof yellow tape After wrapping the black protective film, such as picture No. 2.

Minors are prohibited from using transparent tape, yellow tape, black wrapping protective film, and white wrapping protective film to avoid personal injury.

Pic No. 1

Domestic express packaging:

Wrapped with Transparent tape