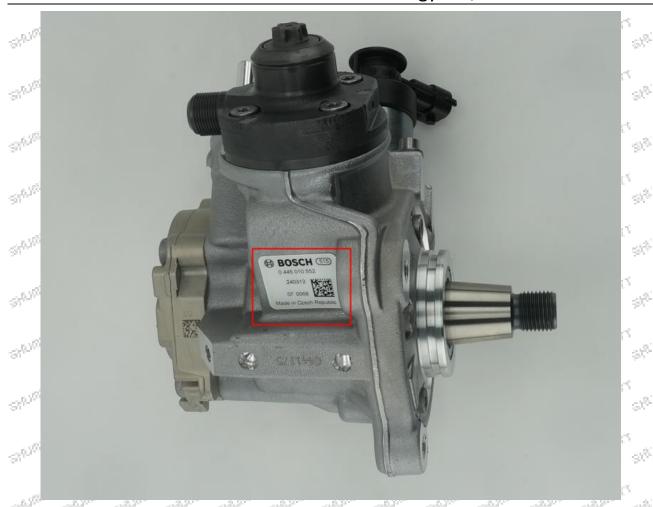

#### 2.1. 0445010516 Fuel Pump Coding Position

(1) Example: The fuel pump code is as follows:

| Serial number |        |   |          |      | Name   |         |                       |         |                  |
|---------------|--------|---|----------|------|--------|---------|-----------------------|---------|------------------|
| 31/2000       | 21/200 | A | 81/1/200 | Shin | 200000 | 21/0000 | Nameplate, logo, code | 3/1/200 | 89 <sub>67</sub> |