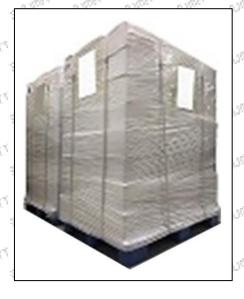

Pallet Shipping: Use fumigation free and recycling trays that meet export requirements, and use white wrapping protective film to wrap and bind with cable ties for the outside, such as picture No. 3, also, the products can be packaged according to customers' requirements.

The packing tray is made of plastic and can be recycled. ATTER THE THE THE THE THE THE THE

Mob/Whatsapp: +86 13410541523 Tel: +8675523215133

Email: ruby@shumatt.com Website: www.shumatt.com

Transparent tape, yellow tape, black wrapping protective film, white wrapping protective film are non-degradable materials, please dispose of them properly.

Pic No. 2
International express packaging:
Wrapped with yellow tape after wrapping black protective film

Pic No. 3

Pallet shipment: Use pallets that meet export requirements and wrap with white plastic wrap and tie.