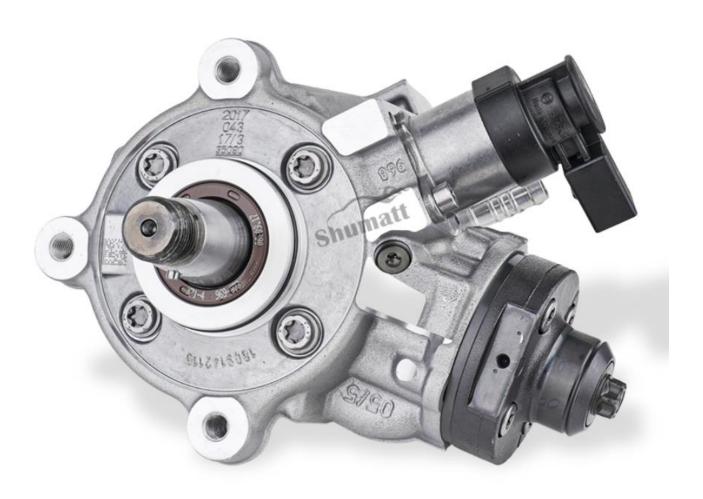

#### 1. 0445010516 Fuel Pump Introduction

#### 1.1. 0445010516 Fuel Pump Basic Information

| Title | 0445010516 Fuel Pump CP4S1 Series | Quality         |
|-------|-----------------------------------|-----------------|
| SKU1  | Y1L280445010516                   | Original New    |
| SKU2  | Z1Y30445010516                    | Re-manufactured |

#### 1.3. 0445010516 Fuel Pump Parameter

Adaptation System: Common Rail System
Fuel Pump Series: CR/CP4S1/R30/20-S

Fuel Pump Type: High Pressure Pump, CR System

Fuel pump pressure: 1,600.0 bar