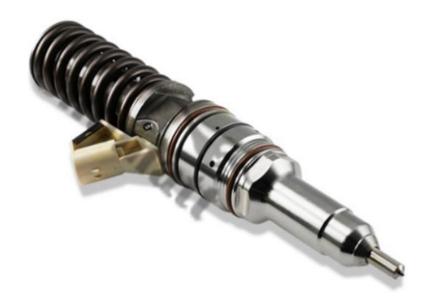

#### 1. 0414703004 Electronic Unit Injector Introduction

#### 1.1. 0414703004 Electronic Unit Injector Basic Information

| Title | 0414703004 Electronic Unit Injector 0414 Series | Quality       |
|-------|-------------------------------------------------|---------------|
| SKU1  | Y1W200414703004                                 | Original Nove |
| SKU2  | Y1W200414703004                                 | Original New  |

#### 1.3. 0414703004 Electronic Unit Injector Parameter

Adaptation System: Common Rail System
Electronic Unit Injector Series: 0414 Series

Electronic Unit Injector Type: Electronic Unit Injector, CR Series

#### 1.4. 0414703004 Electronic Unit Injector Specifications And Dimensions

Electronic Unit Injector Size: 26\* 15cm \*8cm
Electronic Unit Injector Net Weight: 1300
Electronic Unit Injector Gross Weight: 1400
Electronic Unit Injector Quality: Original New