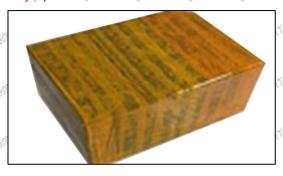

#### 3.7. 0414703004 Electronic Unit Injector Packing

Domestic Express Packaging: Usually wrapped in waterproof scotch tape, such as picture No. 1.

International Express Packaging: Wrapped with waterproof yellow tape After wrapping the black protective film, such as picture No. 2.

Pic No. 2 International express packaging: Wrapped with yellow tape after wrapping black protective film

Mob/Whatsapp: +86 13410541523 Tel: +8675523215133 Email: ruby@shumatt.com Website: www.shumatt.com