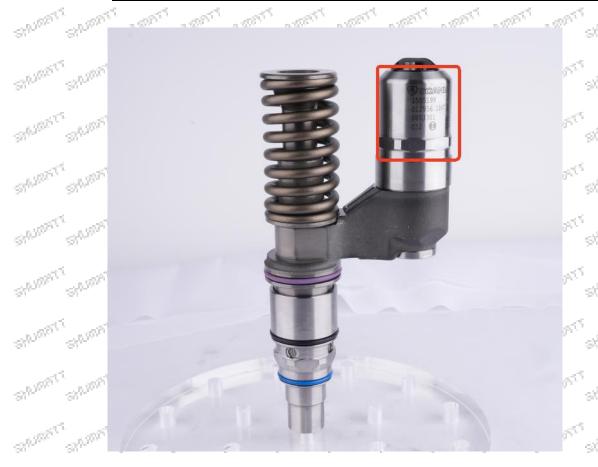

#### 2.1. 0414703004 Electronic Unit Injector Part Location

E.g.: See the electronic unit injector part number as follows:

|     |     |   |      | p(1) |    |            |          |        |      |
|-----|-----|---|------|------|----|------------|----------|--------|------|
| No. |     |   | Name |      |    |            |          |        |      |
| 101 | 120 | A | 420  | Qu.  | Bı | rand \ log | go、 Part | Number | -101 |