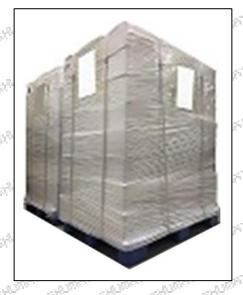

Pallet Shipping: Use fumigation free and recycling trays that meet export requirements, and use white wrapping protective film to wrap and bind with cable ties for the outside, such as picture No. 3, also, the products can be packaged according to customers' requirements.

© 2025 Shenzhen Shumatt Technology Co., Ltd

11 / 15

Pic No. 3

Pallet shipment: Use pallets that meet export requirements and wrap with white plastic wrap and tie.

50<sup>0,000</sup>