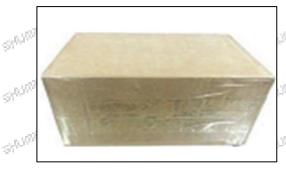

#### 3.7. 0414703004 Electronic Unit Injector Packing

Domestic Express Packaging: Usually wrapped in waterproof scotch tape, such as picture No. 1.

International Express Packaging: Wrapped with waterproof yellow tape After wrapping the black protective film, such as picture No. 2.

A Minors are prohibited from using transparent tape, yellow tape, black wrapping protective film, and white wrapping protective film to avoid personal injury.

Pic No. 1 Domestic express packaging: Wrapped with Transparent tape