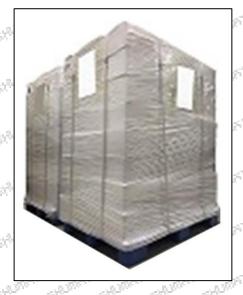

Pallet Shipping: Use fumigation free and recycling trays that meet export requirements, and use white wrapping protective film to wrap and bind with cable ties for the outside, such as picture No. 3, also, the products can be packaged according to customers' requirements.

Pic No. 3

Pallet shipment: Use pallets that meet export requirements and wrap with white plastic wrap and tie.

50<sup>0,000</sup>