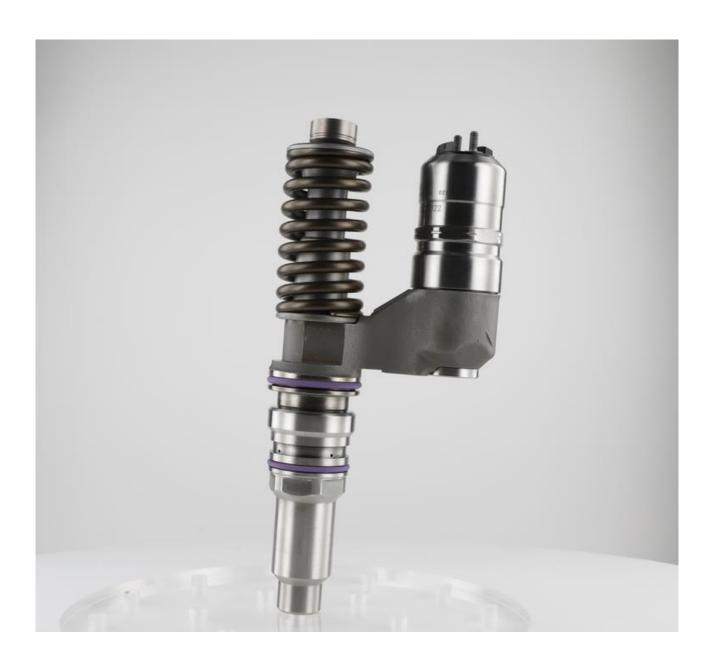

#### 1. 0414702021 Electronic Unit Injector Introduction

#### 1.1. 0414702021 Electronic Unit Injector Basic Information

| Title | 0414702021 Electronic Unit Injector 0414 Series | Quality         |
|-------|-------------------------------------------------|-----------------|
| SKU   | K30000B2B702021                                 | Re-manufactured |

#### 1.3. 0414702021 Electronic Unit Injector Parameter

Adaptation System: Common Rail System Electronic Unit Injector Series: 0414 Series

Electronic Unit Injector Type: Electronic Unit Injector, CR Series

#### 1.4. 0414702021 Electronic Unit Injector Specifications And Dimensions

Electronic Unit Injector Size: 32\* 20cm \*11cm

Electronic Unit Injector Net Weight: 1900

Electronic Unit Injector Gross Weight: 2000