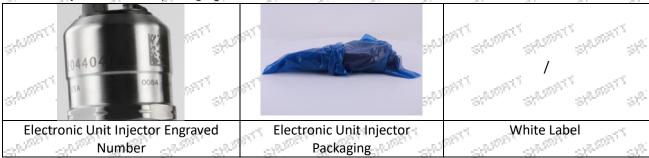

#### (1) Electronic Unit Injector Spare Parts List

|                            |                               | 2                                                                                                                                                                                                                                                                                                                                                                                                                                                                                                                                                                                                                                                                                                                                                                                                                                                                                                                                                                                                                                                                                                                                                                                                                                                                                                                                                                                                                                                                                                                                                                                                                                                                                                                                                                                                                                                                                                                                                                                                                                                                                                                              | 2                            |
|----------------------------|-------------------------------|--------------------------------------------------------------------------------------------------------------------------------------------------------------------------------------------------------------------------------------------------------------------------------------------------------------------------------------------------------------------------------------------------------------------------------------------------------------------------------------------------------------------------------------------------------------------------------------------------------------------------------------------------------------------------------------------------------------------------------------------------------------------------------------------------------------------------------------------------------------------------------------------------------------------------------------------------------------------------------------------------------------------------------------------------------------------------------------------------------------------------------------------------------------------------------------------------------------------------------------------------------------------------------------------------------------------------------------------------------------------------------------------------------------------------------------------------------------------------------------------------------------------------------------------------------------------------------------------------------------------------------------------------------------------------------------------------------------------------------------------------------------------------------------------------------------------------------------------------------------------------------------------------------------------------------------------------------------------------------------------------------------------------------------------------------------------------------------------------------------------------------|------------------------------|
| No.                        | 1                             | 2                                                                                                                                                                                                                                                                                                                                                                                                                                                                                                                                                                                                                                                                                                                                                                                                                                                                                                                                                                                                                                                                                                                                                                                                                                                                                                                                                                                                                                                                                                                                                                                                                                                                                                                                                                                                                                                                                                                                                                                                                                                                                                                              | 3                            |
| 31, 31,                    | 31, 31, 31,                   | 21 21 24 24 24                                                                                                                                                                                                                                                                                                                                                                                                                                                                                                                                                                                                                                                                                                                                                                                                                                                                                                                                                                                                                                                                                                                                                                                                                                                                                                                                                                                                                                                                                                                                                                                                                                                                                                                                                                                                                                                                                                                                                                                                                                                                                                                 | 31, 31, 31, 31,              |
| Image A                    |                               | ALL SHOWL SHOW SHOWLL SH                                                                                                                                                                                                                                                                                                                                                                                                                                                                                                                                                                                                                                                                                                                                                                                                                                                                                                                                                                                                                                                                                                                                                                                                                                                                                                                                                                                                                                                                                                                                                                                                                                                                                                                                                                                                                                                                                                                                                                                                                                                                                                       |                              |
| Name                       | Electronic Unit Injector Assy | Blue Anti-rust Bag                                                                                                                                                                                                                                                                                                                                                                                                                                                                                                                                                                                                                                                                                                                                                                                                                                                                                                                                                                                                                                                                                                                                                                                                                                                                                                                                                                                                                                                                                                                                                                                                                                                                                                                                                                                                                                                                                                                                                                                                                                                                                                             | Linings Comment              |
| 84                         | Electronic Unit               | 3th 3th 3th 3th                                                                                                                                                                                                                                                                                                                                                                                                                                                                                                                                                                                                                                                                                                                                                                                                                                                                                                                                                                                                                                                                                                                                                                                                                                                                                                                                                                                                                                                                                                                                                                                                                                                                                                                                                                                                                                                                                                                                                                                                                                                                                                                | 34,, 34,, 34,, 34,,          |
| Description                | Injector assy number:         | Prevent EUI from rusting                                                                                                                                                                                                                                                                                                                                                                                                                                                                                                                                                                                                                                                                                                                                                                                                                                                                                                                                                                                                                                                                                                                                                                                                                                                                                                                                                                                                                                                                                                                                                                                                                                                                                                                                                                                                                                                                                                                                                                                                                                                                                                       | Prevent the EUI from damaged |
| _aad <sup>oin</sup> _aadoi | 0414702021                    | A COUNTY OF THE PARTY OF THE PA | by external forces           |
| No.                        | 4                             | 5                                                                                                                                                                                                                                                                                                                                                                                                                                                                                                                                                                                                                                                                                                                                                                                                                                                                                                                                                                                                                                                                                                                                                                                                                                                                                                                                                                                                                                                                                                                                                                                                                                                                                                                                                                                                                                                                                                                                                                                                                                                                                                                              | 6                            |

Mob/Whatsapp: +86 13410541523 Tel: +8675523215133

Email: ruby@shumatt.com Website: www.shumatt.com

|                 |                                  |               | - |
|-----------------|----------------------------------|---------------|---|
| Image<br>SAMMAN |                                  | /             |   |
| Name            | Electronic Unit Injector packing | White Label   |   |
| Description     | Place the EUI and accessories    | Product model |   |