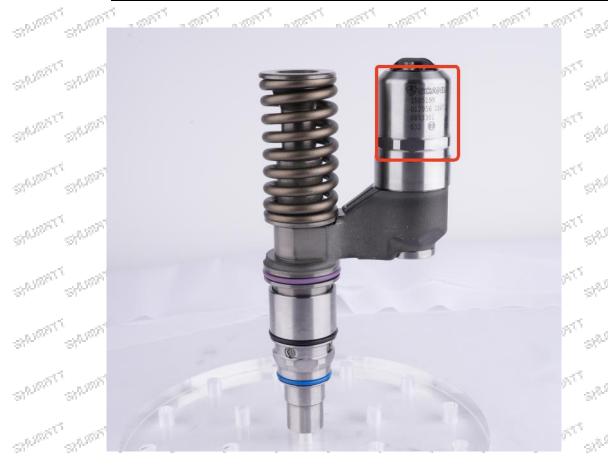

#### 2.1. 0414702021 Electronic Unit Injector Part Location

E.g.: See the electronic unit injector part number as follows:

|     |     |   |      | p(1) |    |            |          |        |      |
|-----|-----|---|------|------|----|------------|----------|--------|------|
| No. |     |   | Name |      |    |            |          |        |      |
| 101 | 120 | A | 420  | Qu.  | Bı | rand \ log | go、 Part | Number | -101 |