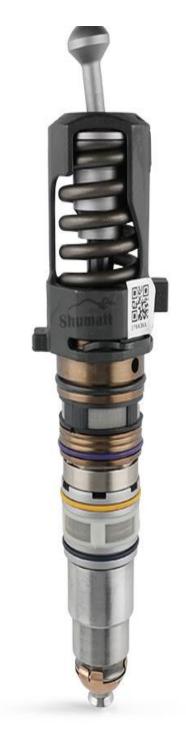

### 1.1. 1764365 Injector Basic Information

| Title | Common Rail 1764365 Injector X15 Series | Quality         |
|-------|-----------------------------------------|-----------------|
| SKU1  | Z1K30001764365                          | Re-manufactured |

#### 1.3. 1764365 Injector Parameter

**Adaptation System: Common Rail System** 

Injector Series: X15 Series
Injector Type: Electromagnetic

#### 1.4. 1764365 Injector Specifications and Dimensions

Injector Size: 33cm\* 17cm \*5cm
Injector Net Weight: 1100g

Injector Gross Weight: 1187g
Injector Quality: Re-manufactured

Injector Package Size: 35cm\*19 cm \*7 cm