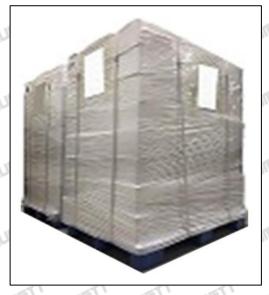

**International express packaging:** Wrapped with waterproof yellow tape After wrapping the black protective film, such as picture No. 2.

Pallet Shipping: Use fumigation free and recycling trays that meet export requirements, and use white wrapping protective film to wrap and bind with cable ties for the outside, such as picture No. 3, also, the products can be packaged according to customers' requirements.

Pic No. 2 International express packaging: Wrapped with yellow tape after wrapping black protective film

Pic No. 3

Pallet Shipping: Use pallet that meet export requirements, and use white wrapping protective film to wrap and bind with cable ties