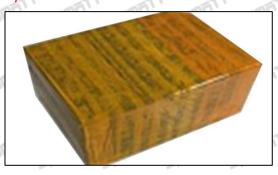

**International express packaging:** Wrapped with waterproof yellow tape After wrapping the black protective film, such as picture No. 2.

Pallet Shipping: Use fumigation free and recycling trays that meet export requirements, and use white wrapping protective film to wrap and bind with cable ties for the outside, such as picture No. 3, also, the products can be packaged according to customers' requirements.

Pic No. 2 International express packaging: Wrapped with yellow tape after wrapping black protective film

Pic No. 3

Pallet Shipping: Use pallet that meet export requirements, and use white wrapping protective film to wrap and bind with cable ties