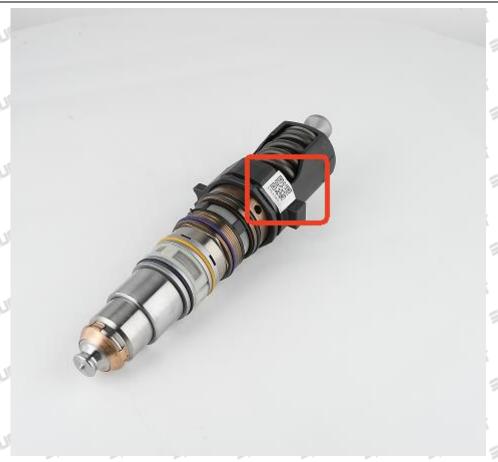

#### 2.1. 1764365 Injector Part Number Location

1) E.g.: See the injector part number as follows

| 1 227 | 4000 | -0.275 | 4000 | -0.27     | 40.000    | 40.000 |    |   |
|-------|------|--------|------|-----------|-----------|--------|----|---|
| No.   |      | Name   |      |           |           |        |    |   |
| Α     |      |        |      | Bran, log | o, coding |        | ** | - |