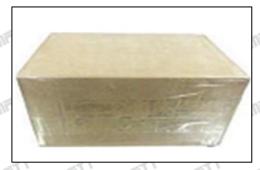

# 3.7. **2030519** Injector Packing

Domestic express packaging: Usually wrapped in waterproof scotch tape, such as picture No.1.

International express packaging: Wrapped with waterproof yellow tape After wrapping the black protective film, such as picture No. 2.

Minors are prohibited from using transparent tape, yellow tape, black wrapping protective film, and white wrapping protective film to avoid personal injury.

Pic No. 1 Domestic express packaging: Wrapped with Transparent tape