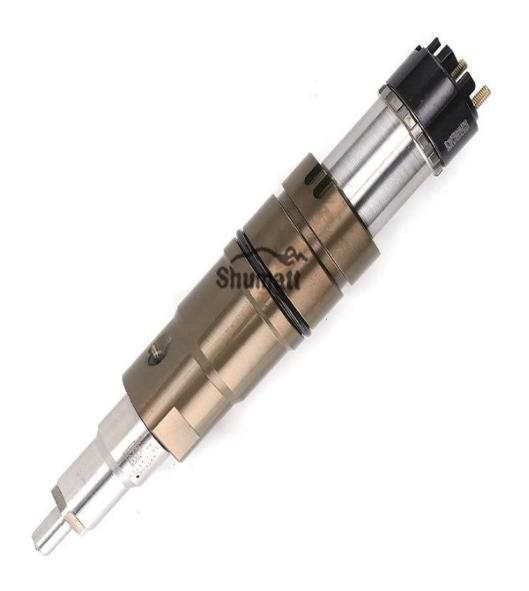

# 1.1. 2030519 Injector Basic Information

| 1.1. 2030519 Inje | ctor Basic Information                  | aumitiT aumitiT |
|-------------------|-----------------------------------------|-----------------|
| Title             | Common Rail 2030519 Injector XPI Series | Quality         |
| SKU1              | Z1L370002030519                         | Re-manufactured |

# 1.3. 2030519 Injector Parameter

Adaptation System: Common Rail System

Injector Series: XPI Series Injector Type: Electromagnetic

#### 1.4. 2030519 Injector Specifications and Dimensions

Injector Size: 25cm\* 5cm \*4cm Injector Net Weight: 1100g **Injector Gross Weight: 1160g** Injector Quality: Re-manufactured Injector Package Size: 27cm\*7 cm \*6 cm

Injector Type: High Pressure Common Rail Injector

**Injector MOQ: 4 Pieces** 