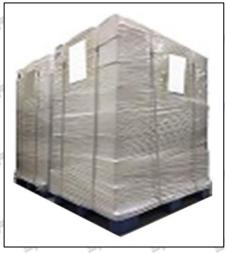

Pallet Shipping: Use fumigation free and recycling trays that meet export requirements, and use white wrapping protective film to wrap and bind with cable ties for the outside, such as picture No. 3, also, the products can be packaged according to customers' requirements.

© 2025 Shenzhen Shumatt Technology Co., Ltd

12 / 14

Pic No. 3

**Pallet Shipping:** Use pallet that meet export requirements, and use white wrapping protective film to wrap and bind with cable ties