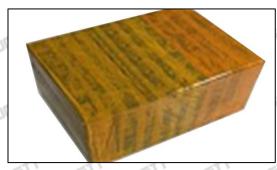

# 3.7. **2030519** Injector Packing

Domestic express packaging: Usually wrapped in waterproof scotch tape, such as picture No.1.

International express packaging: Wrapped with waterproof yellow tape After wrapping the black protective film, such as picture No. 2.

Pic No. 2 International express packaging: Wrapped with yellow tape after wrapping black protective film

Mob/WhatsApp: +86 13410541523 Tel: +8675523215133 Website: www.shumatt.com

Email: ruby@shumatt.com