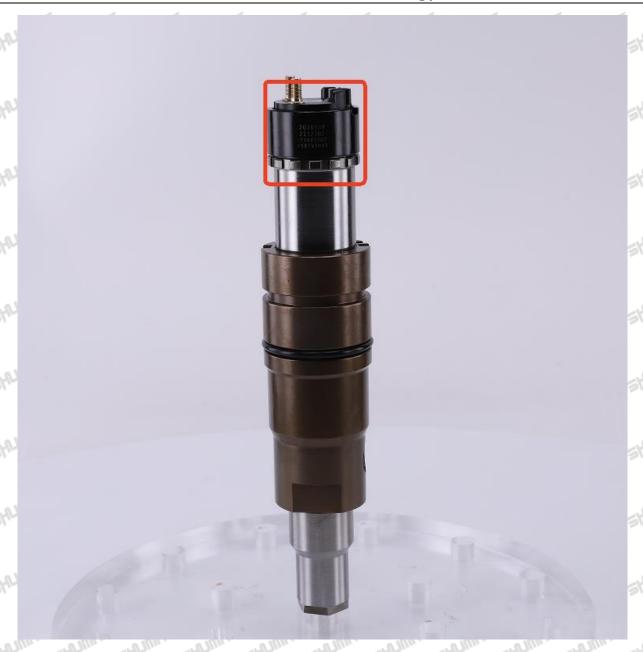

# 2.1. 2030519 Injector Part Number Location

1) E.g.: See the injector part number as follows

| No. | Name               |
|-----|--------------------|
| Α   | Bran, logo, coding |

Mob/WhatsApp: +86 13410541523 Tel: +8675523215133